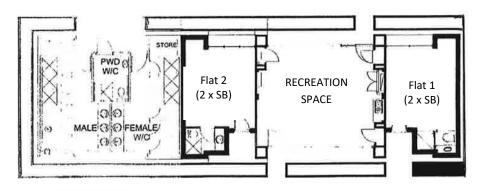

Flat 1 & 2 Two single beds & ensuite in each, TV, bar fridge, microwave, jug & toaster.

Recreation Roomlocated between two flats & can be used with Cottage hire, (Includes tables,<br/>chairs, microwave, cooktop, fridge, crockery & cutlery)

Amenities Blocklocated on the western end of the flats, has Male & Female toilets and showers<br/>& a disabled shower & toilet, this is available for use with Cottage hire.

COTTAGE 1 - \$220.00 per night