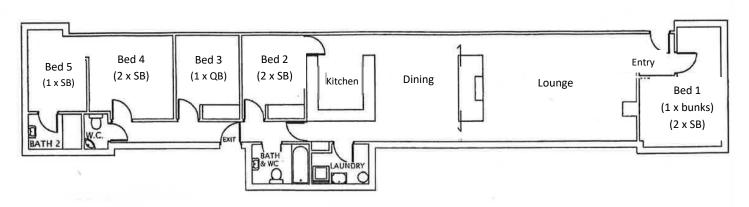

## **Cottages & Flats Layout**

We have 2 Cottages and 2 Flats providing basic accommodation, ideal for small groups.

**Cottage 1** 8 single beds + 1 single mattress\* (which can be set up on the floor).