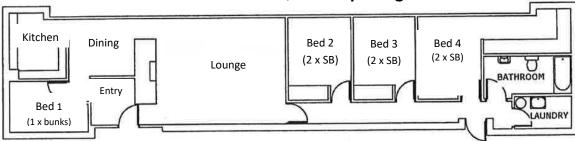

**Cottage 2** 1 queen bed, 9 single beds + 1 single mattress\* (which can be set up on the floor).

There is a fold out sofa/double bed\* in each Cottage loungeroom.

\* Own linen required for these.

Both cottages have a kitchen including fridge, microwave, toaster, jug, toaster oven/grill, crockery etc and a BBQ available for use, located outside Cottage 2.