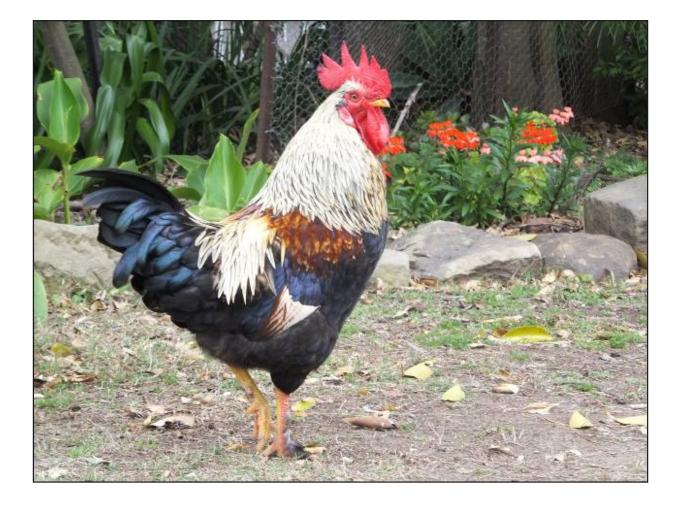

#### They will show us were we have our recess and lunch and where the toilets are. They will explain the rules to us.

There are sheep, chickens, horses and pigs at Tocal. It's fun watching them. But they don't like us to follow them. If we follow them they feel they are being chased and they get frightened.