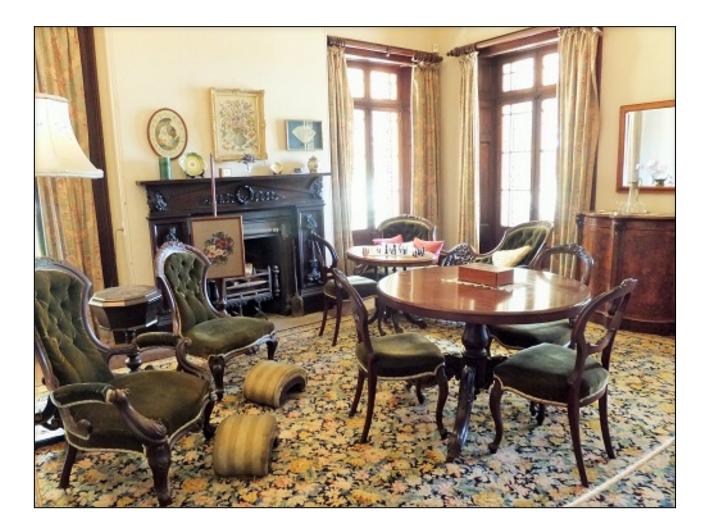

## Inside the house the ceilings are very high.

## When I am in the house I will need to walk around carefully without touching things. It's nice to look at all the things.

Some things in the house are very unusual. I will be able to find out about them. I can only touch things if the guide says its ok.