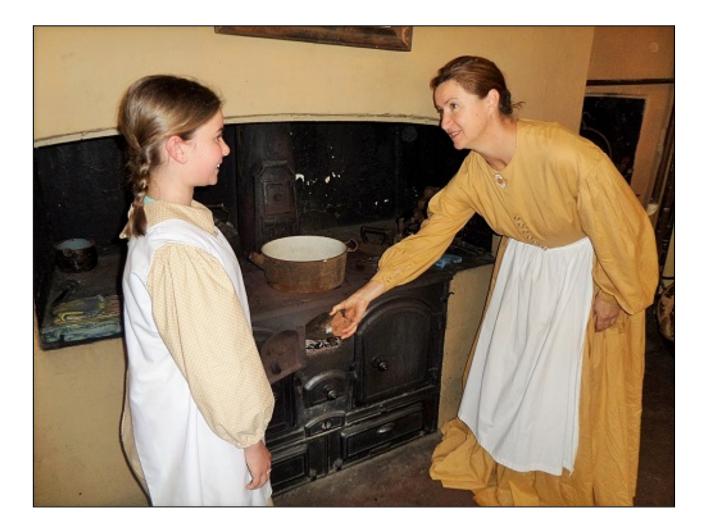

## It will feel cool on my skin on a hot day.

In the old kitchen the light is a little bit dim and my eyes might take a minute to adjust. The guide will explain how they did the chores before electricity came to the farm.

#### I will be able to dress up in costume.

My friends and I will look just like children in the 1850s!

## When I am in the house I will need to walk around carefully without touching things. It's nice to look at all the things.

Some things in the house are very unusual. I will be able to find out about them. I can only touch things if the guide says its ok.