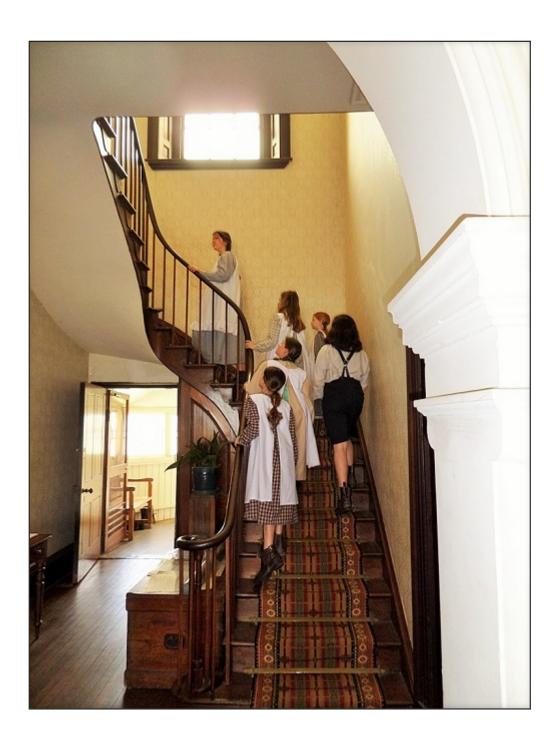

## Inside the house the ceilings are very high.

## When I am in the house I will need to walk around carefully without touching things. It's nice to look at all the things.

Some things in the house are very unusual. I will be able to find out about them. I can only touch things if the guide says its ok.