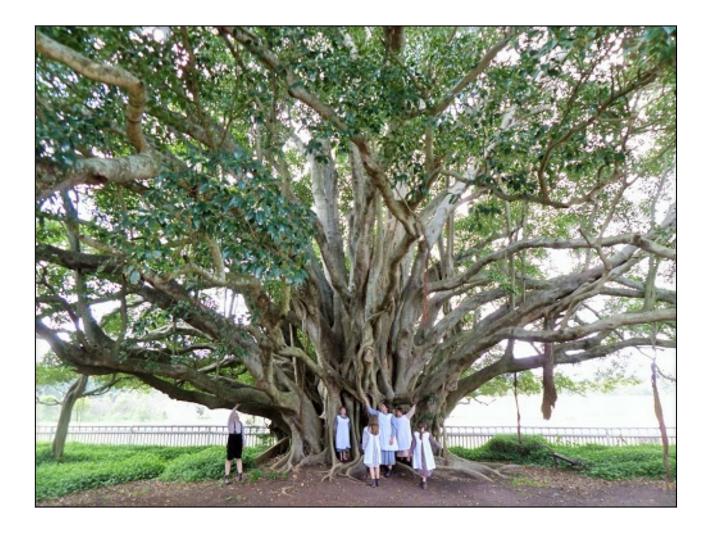

## It will feel cool on my skin on a hot day.





In the old kitchen the light is a little bit dim and my eyes might take a minute to adjust. The guide will explain how they did the chores before electricity came to the farm.





#### I will be able to dress up in costume.

My friends and I will look just like children in the 1850s!





## Inside the house the ceilings are very high.





## When I am in the house I will need to walk around carefully without touching things. It's nice to look at all the things.





Some things in the house are very unusual. I will be able to find out about them. I can only touch things if the guide says its ok.



When we walk around the farm we will see different things and smell different smells.



## I will see huge big trees with huge big roots.





## And some very special pigs





## I might even see some sheep poo!





# It's going to be fun. I'm going to love our excursion to Tocal Homestead!