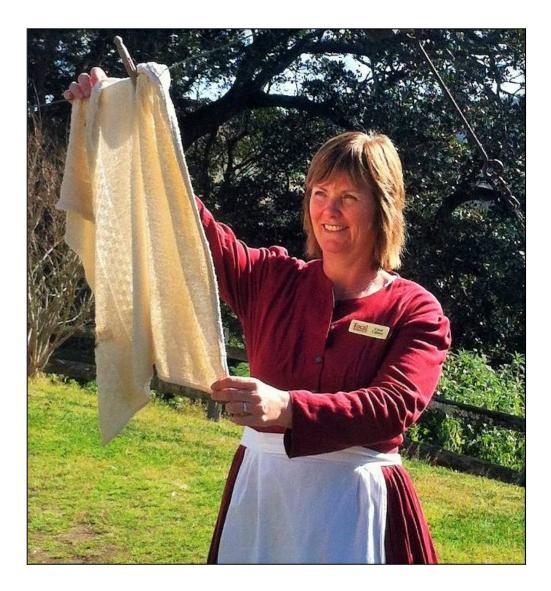

# We will meet some Tour Guides dressed up in costumes. They are very friendly.

Our guides will tell us about all things we will see and do during our day at Tocal.

Someone will ring the old bell when it is time to move to the next activity.

The activities we do show us how chores were done 150 years ago.

#### I will be able to dress up in costume.

My friends and I will look just like children in the 1850s!