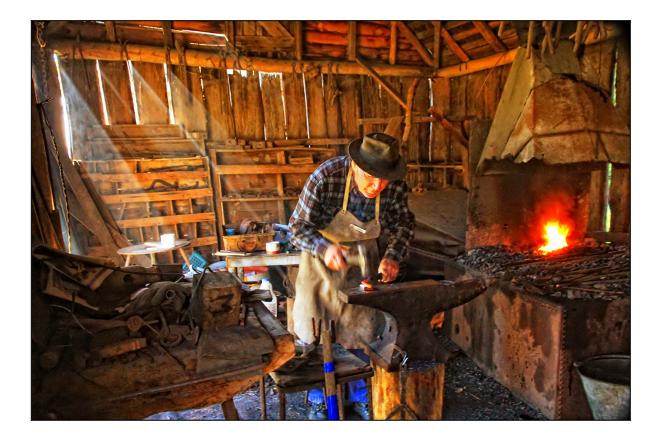

Our guides will tell us about all things we will see and do during our day at Tocal.

Someone will ring the old bell when it is time to move to the next activity.

The activities we do show us how chores were done 150 years ago.

When we walk around the farm we will see different things and smell different smells.