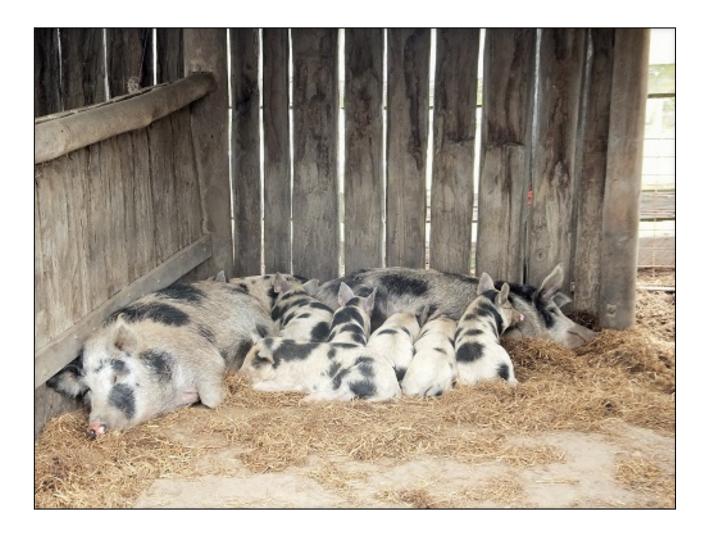

explain how they did the chores before electricity came to the farm.





#### I will be able to dress up in costume.

My friends and I will look just like children in the 1850s!





## Inside the house the ceilings are very high.





## When I am in the house I will need to walk around carefully without touching things. It's nice to look at all the things.





Some things in the house are very unusual. I will be able to find out about them. I can only touch things if the guide says its ok.



When we walk around the farm we will see different things and smell different smells.



## I will see huge big trees with huge big roots.





## And some very special pigs





## I might even see some sheep poo!





# It's going to be fun. I'm going to love our excursion to Tocal Homestead!