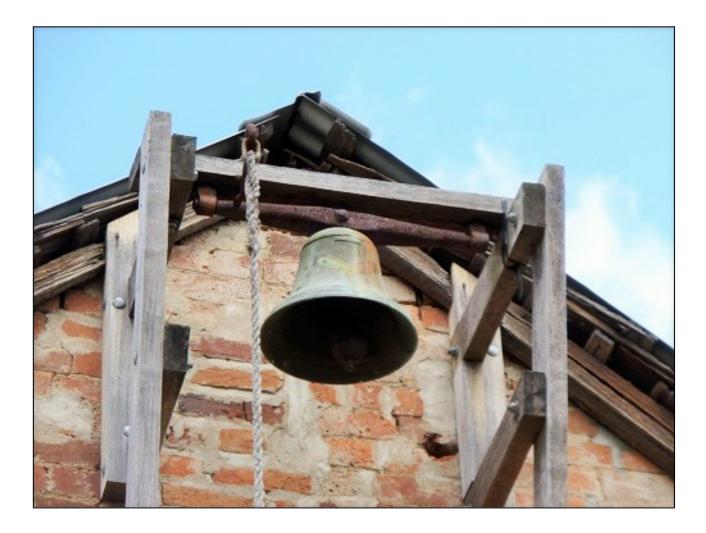

Our guides will tell us about all things we will see and do during our day at Tocal.

Someone will ring the old bell when it is time to move to the next activity.

The activities we do show us how chores were done 150 years ago.