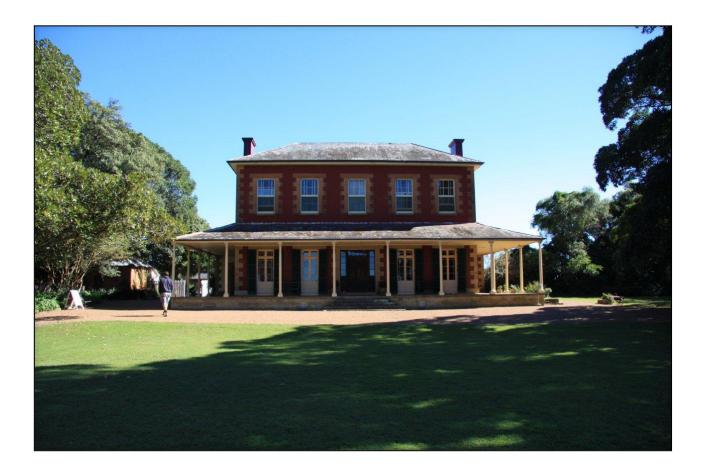

## My teacher is taking our class on an excursion to Tocal Homestead.

This is Tocal Homestead.

Tocal is a very old farm.

There are lots of old buildings and fences to see.

## Inside the house the ceilings are very high.

## When I am in the house I will need to walk around carefully without touching things. It's nice to look at all the things.

Some things in the house are very unusual. I will be able to find out about them. I can only touch things if the guide says its ok.